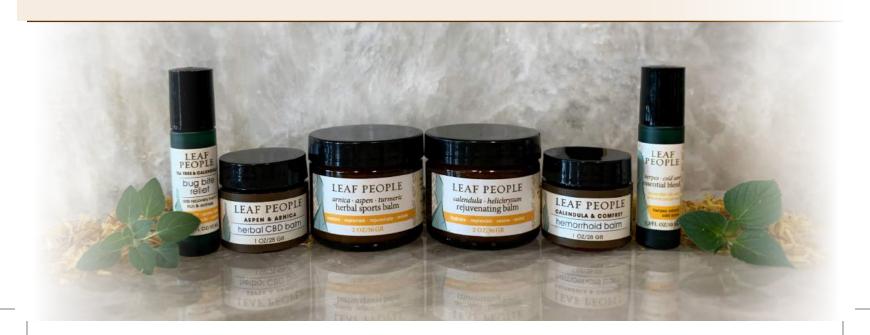

# first aid

Natural options for chapped skin and lips, rash outbreaks, insect bites, cracked cuticles, muscle and joint pain, and other skin ailments. Our medicinal plant and essential-oil-focused products are perfect at home or in the great outdoors. Must-haves for the backpack, first aid bag, summer activities and all types of travel.

herbal sports balm: This traditional blend of herbs, essential oils and shea butter soothes overworked muscles and tight areas, harnessing the potent therapeutic qualities of 100% sustainably sourced wild high alpine arnica.

arnica • turmeric • aspen • comfrey • st. john's wort • white fir

arnica, turmeric & cbd balm: A powerhouse "double balm" including European micro-encapsulated, hemp-derived CBD, combined with our wild arnica Herbal Sports Balm, provides a step up in relief for edgy muscles and tense joints.

micro-encapsulated hemp • wild arnica • turmeric • black pepper • cypress • aspen

**bug bite relief:** Our potent blend of pure essential oils and botanical extracts soothes itching and reddened skin from common insect bites and plant toxins. (V) tea tree • lavender • helichrysum • calendula • aloe vera • oregano

### calendula & helichrysum rejuvenating balm:

Our proprietary formula supports skin's natural resilience factors, soothing minor irritations, calming redness and deeply hydrating dry, chapped skin.

helichrysum • calendula • reishi • echinacea • shea butter • marshmallow

**hemorrhoid balm:** A traditional herbal formula enhances skin's innate rejuvenating abilities to soothe irritations while providing hydration, lubrication and nourishment. calendula • helichrysum • frankincense • reishi • astragalus • shea butter