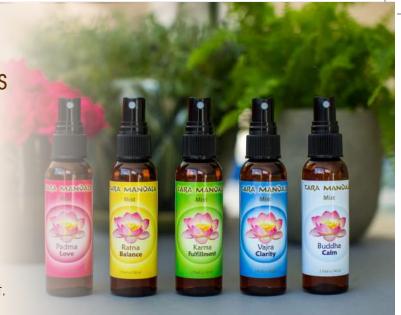

**calming:** Promote inner tranquility and soulful relaxation, embrace your intuition. (V) sandalwood • pettitgrain • peru balsam • sweet orange • chamomile

Tara Mandala Five Family Mists

In Tibetan Buddhism, there are five different Buddha families that act as a map to understanding ourselves and our connection to the world. Imagine a string of prayer flags with its five colors of flags. Each color signifies one of the five families, representing their key characteristics, as well as the emotions, seasons, temperaments and healing qualities they embody. Our aromatic blends are specifically designed to access the wisdom state of each Buddha family, acting as an easy way to tap into a place of balance at any moment.

**Buddha Wisdom Mist:** Use when you feel closed off and uninspired in order to reveal a clear and spacious mind. (V) sandalwood • pettitgrain • chamomile • peru balsam

Vajra Clarity Mist: Helps break through feelings of anger and resentment to access a non-judgmental state of clarity. (V) peppermint • lavender • bergamot

**Ratna Balance Mist:** Overcomes pride, inspires an internal sense of ease and trust our own embodiment. (V) *cardamom • clary sage • clove • orange* 

**Padma Love Mist:** Encourages us to open our hearts and transform wild passion into loving compassion. (V) jasmine • neroli • tulsi • ylang ylang

**Karma Fulfillment Mist:** Triggers the desire to act for the benefit of all and surrenders the need to be in control. (V) *melissa • rose • lemon • bergamot* 

In formulating our products, we utilize medicinal-grade, fair trade compliant and non-GMO ingredients. Our ingredients are carefully and intentionally chosen for their high nutrient content, synergistic qualities, energetic properties and small molecular size (for easier passage through the skin). Because of our deep connection to the natural world, we work to honor every plant we use. Each summer, Julie spends time harvesting her own high-alpine herbs in the Colorado mountains, focusing on ethical harvesting practices that preserve our local natural ecosystems. We proudly avoid using conventionally or commercially grown ingredients, oils requiring solvent assisted extraction, as well as any synthetically manufactured additives. In an effort to support small farms and source the highest quality ingredients, we work with vendors who are returning to traditional and ancient ways of propagating medicinal herbs. All plants and extracts are cold-processed in our remotely located private lab.