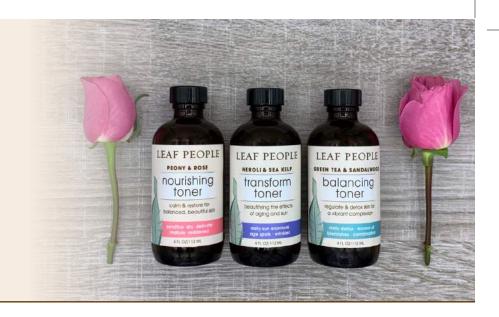

## toners

This important step removes residual skin oils, soap, dead skin cells and impurities, while preparing the skin to receive the full benefits of serum or cream. Apply daily with an organic cotton pad and wipe over entire face and neck. May be used after or in place of cleansing.

**transform toner:** Invigorates and brightens skin through targeting wrinkles, age spots and the accumulative effects of sun exposure.

neroli • sea kelp • wild horsetail • ho shu wu • gotu kola • ginkgo

**nourishing toner:** Supportive herbs calm and replenish, diminishing the appearance of redness and promoting a luminous complexion.

white peony • ashwagandha • rose • royal jelly • wild nettle • chamomile

**balancing toner:** Gently detoxifies, cleanses pores and balances oils, while strengthening and reviving skin from urban stressors. (V)

reishi • green tea • helichrysum • sandalwood • witch hazel