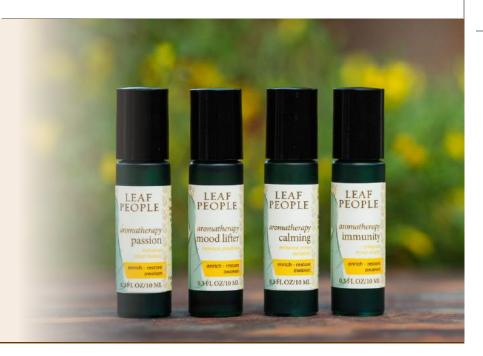

# aromatherapy

Essential oils are a unique and precious offering from the plant kingdom and they benefit us in many ways. Aromatherapy is a quick and effective method to uplift your mood, calm nerves, enhance focus and strengthen various bodily systems. We offer four irresistible blends, each featuring a specific botanical grouping, to awaken your senses, brighten your spirit and open yourself to the positivity in life.

**passion:** Open your heart, awaken inner beauty and let your soul shine. (V)

neroli • sweet orange • rosewood • ylang ylang • clove • jasmine

**immunity:** Increase vitality, repel cold and flu activity, the ideal travel & study buddy. (V)

lavender • lemon tea tree • eucalyptus • tulsi • marjoram • oregano

**mood lifter:** Enhance positive emotions, boost your sense of well-being, inspiration and self-confidence. (V) cardamom • nutmeg • clove • tangerine • lemon • peru balsam

**calming:** Promote inner tranquility and soulful relaxation, embrace your intuition. (V) sandalwood • pettitgrain • peru balsam • sweet orange • chamomile

Tara Mandala Five Family Mists

In Tibetan Buddhism, there are five different Buddha families that act as a map to understanding ourselves and our connection to the world. Imagine a string of prayer flags with its five colors of flags. Each color signifies one of the five families, representing their key characteristics, as well as the emotions, seasons, temperaments and healing qualities they embody. Our aromatic blends are specifically designed to access the wisdom state of each Buddha family, acting as an easy way to tap into a place of balance at any moment.