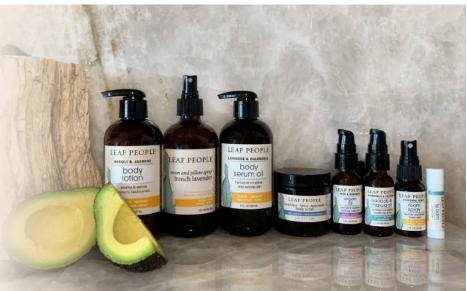

# body, bath & hair

Extend the revitalizing, youth-enhancing effects of our facial care to the rest of your body. Replenish skin with our medicinal plant-based body moisturizers, alleviate minor irritations with our therapeutic body balms, or soak your worries away with our pure Himalayan salt crystals.

# **neroli & jasmine body lotion:** Restore youthful radiance with our replenishing herbal-infused body lotion and steep in the sensual aromas of jasmine and neroli. (V)

seabuckthorn • pumpkin seed • calendula • burdock root • neroli • jasmine

lavender & calendula body serum oil: Soothe and calm with our irresistibly light, botanically infused oil blend that leaves skin supple and smooth. (V)

hazelnut • pumpkin seed • ginkgo • comfrey • calendula • lavender