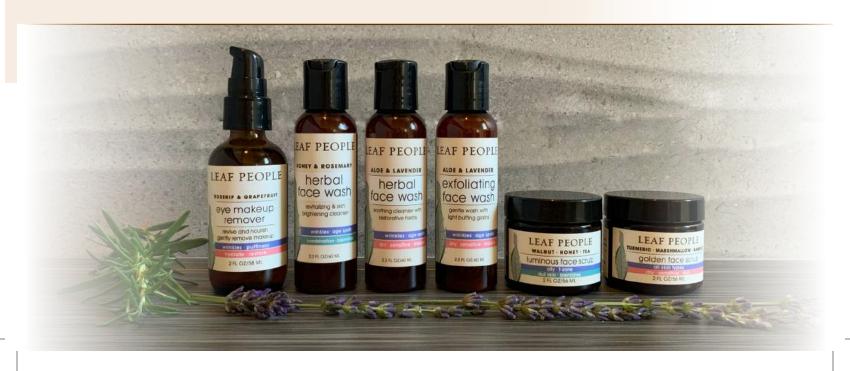

# scrubs & cleansers

Our line of sustainable and biodegradable cleansing formulas is designed for both the face and body. Our cleansers remove excess oils, sunscreen and makeup, leaving the skin residue-free and refreshed. For absolutely glowing skin, try one of our scrubs, which should be used one to three times per week.

**aloe lavender face wash:** Restorative herbs gently cleanse, removing excess surface oils, sunscreen and makeup for a fresh, healthy-looking complexion.

amaranth • calendula • aloe vera • lavender • geranium

**honey rosemary face wash:** Cleanses and invigorates with stimulating herbs and purifying essential oils, clearing pores, removing impurities and excess oil for a clear complexion.

rosemary • hawaiian ginger • fireweed • sandalwood • honey

**exfoliating daily face wash:** Cleanses and gently buffs skin, removing excess surface oils, makeup and sunscreen for a renewed glow.

horsetail • borage seed • bamboo powder • clary sage • lavender

**luminous face scrub:** Stimulates, detoxifies and buffs skin, while replenishing key factors for a smooth, glowing complexion.

green tea • rosemary • ashwagandha • white willow • black walnut hull

**golden face scrub:** This antioxidant-rich formula gently removes dry, dull skin, while calming, restoring and strengthening.

bamboo • burdock root • turmeric • marshmallow • rosehip • sandalwood

eye makeup remover: Provides vital nourishing elements to revive the delicate skin around the eyes, address fine lines and puffiness while removing makeup. Can be used as a face cleansing oil. (V) rosehip • sesame • grapefruit • chamomile • rose