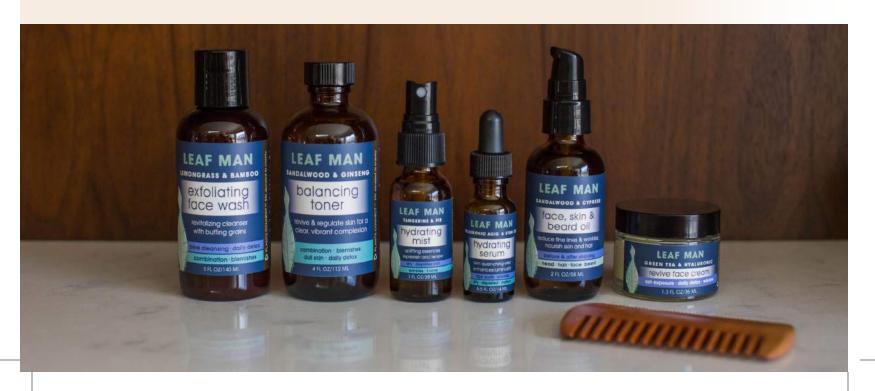

# Leaf Man

Our exclusive men's line utilizes potent, active botanicals to create targeted products providing handsome results. Experience immediate benefits from a few key nourishing steps or enjoy the dramatic results of a full regime. By combining these products with specific selections from other Leaf People lines, our men's collection is customizable for all lifestyles and skin concerns.

**exfoliating face wash:** Gently buffs and revitalizes skin, removing buildup, balancing oils and evening pore size for a clear, bright complexion.

aloe vera • lemongrass • honey • bamboo • rosemary • Hawaiian ginger

**balancing toner:** Daily detoxifying and pore-tightening toner with skin strengthening herbs to regulate and balance active skin. (V)

ginseng • sandalwood • reishi • burdock root • witch hazel • rose hydrosol

tangerine and fir hydrating mist: Renew and replenish skin with invigorating botanicals as a part of your morning routine or anytime throughout the day. (V) fir hydrosol • aloe vera • tangerine • sandalwood • clove

**complete face & beard oil:** Nourishes skin and conditions hair, fading fine lines and enlivening skin tone, while taming an unruly beard to silky goodness. (V) argan • sandalwood • cypress • sweet almond • marula • fir • grapefruit

**revive face cream:** Ultra-nourishing, rare oils with hyaluronic acid replenish skin, while strengthening botanicals activate a bright, clear complexion. (V) astragalus • white peony • baobab • reishi • tamanu • green tea